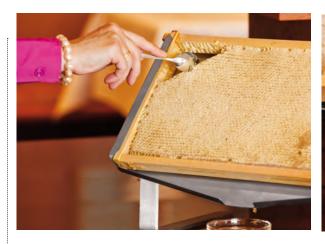

The honeycomb cells can be cut and divided by special thin steel wires that are wedged inside the actual comb. As the wires are pulled, honey flows and drops into a small bowl which is positioned under the spout of the stainless steel display. The honey flow can be adjusted by cutting one or more steel wires.

Guests can scoop honeycomb straight from the slab using a spoon or place a small bowl under the spout of the stainless steel display tray and let the honey drizzle straight into it.

There is zero wastage for the operator.