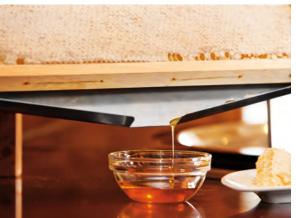

The honeycomb cells can be cut and divided by special thin steel wires that are wedged inside the actual comb. As the wires are pulled, honey flows and drops into a small bowl which is positioned under the spout of the stainless steel display. The honey flow can be adjusted by cutting one or more steel wires.

Guests can scoop honeycomb straight from the slab using a spoon or place a small bowl under the spout of the stainless steel display tray and let the honey drizzle straight into it.

There is zero wastage for the operator.