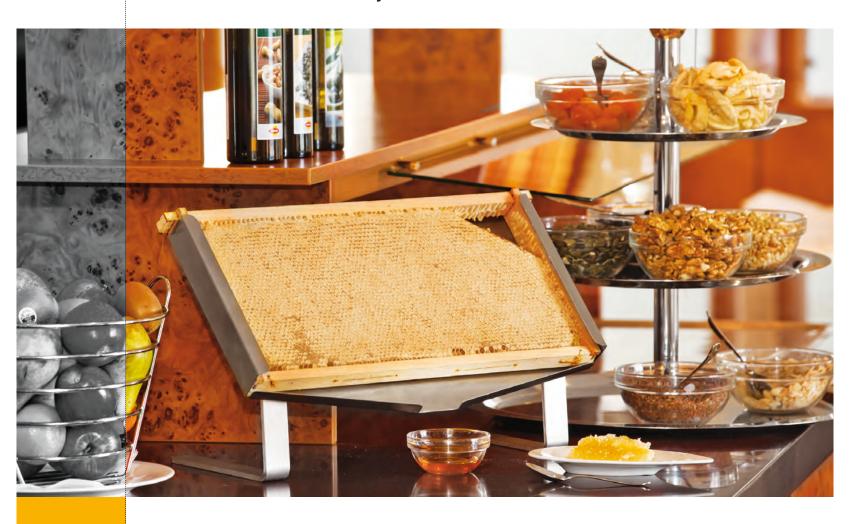

## HONEYCOMB DISPLAY NATURALLY DELICIOUS

A taste that's in harmony with nature.

Manufactured by bees, honeycomb slabs are taken directly from hives and are naturally chock-full of delicious honey.

The moment your guests enter the buffet area they'll be amazed by this wonder of nature. Their faces will light up from the experience that comes from tasting fresh honeycomb!

For presentation, the honeycomb slab is surrounded by a wooden frame which is then placed upon a stainless steel display (provided). The stainless steel display is very easy to clean under running water or simply put into a dishwasher. For safe storage of the product at the end of the service, the operator can put the honeycomb into the custom plastic tub that we provide with every purchase. This will ensure the honeycomb stays fresh & attractive for the next day.

Guests can scoop honeycomb straight from the slab using a spoon or place a small bowl under the spout of the stainless steel display tray and let the honey drizzle straight into it.

There is zero wastage for the operator.